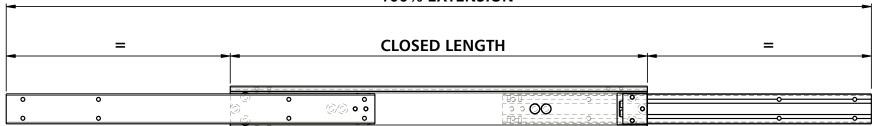

## **100% EXTENSION**

- ALL STEEL HEAVY DUTY SLIDE
- STANDARD LENGTHS 400 MM TO 1000 MM IN 50MM INCREMENTS
- RoHS COMPLIANT
- PARTIAL, FULL, OR OVER EXTENSION AVAILABLE
- FOR APPLICATIONS COVERING SHOCK AND VIBRATION CONTACT OUR SALES TEAM