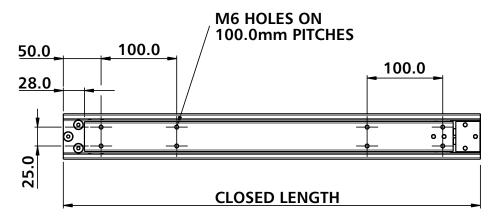

VIEW OF SLIDE WHEN CLOSED INNER/OUTER BEAMS ARE IDENTICAL

## **100% EXTENSION**

- ALL STEEL HEAVY DUTY SLIDE
- STANDARD LENGTHS 400 MM TO 1000 MM IN 50MM INCREMENTS
- RoHS COMPLIANT
- PARTIAL, FULL, OR OVER EXTENSION AVAILABLE
- FOR APPLICATIONS COVERING SHOCK AND VIBRATION CONTACT OUR SALES TEAM