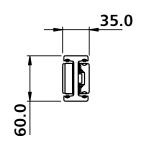

VIEW OF SLIDE WHEN CLOSED INNER/OUTER BEAMS ARE IDENTICAL

## **100% EXTENSION**



- ALL STEEL HEAVY DUTY SLIDE
- STANDARD LENGTHS 400 MM TO 1000 MM IN 50MM INCREMENTS
- RoHS COMPLIANT
- PARTIAL, FULL, OR OVER EXTENSION AVAILABLE
- FOR APPLICATIONS COVERING SHOCK AND VIBRATION CONTACT OUR SALES TEAM



Widney Manufacturing Limited, Plume Street, Aston, Birmingham, B6 7RT. England.

Tel: +44 (0)121 327 5500. Fax: +44 (0)121 328 2466. www.widney.co.uk

| CLOSED LENGTH | MAXIMUM LOAD WITH<br>100% SAFETY FACTOR | PULL OUT FORCE AT<br>MAXIMUM LOAD |
|---------------|-----------------------------------------|-----------------------------------|
| 400MM         | 600KG                                   | 15KG                              |
| 600MM         | 500KG