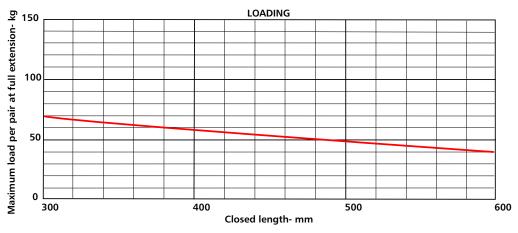

- STEEL/NYLON FRICTION SLIDE
- NON STANDARD SLIDES ARE AVAILABLE (CUSTOM LENGTHS/EXTENSIONS/FIXING METHODS)
- CAN WITHSTAND SHOCK VIBRATION PLEASE CONTACT OUR SALES TEAM
- STANDARD LENGTHS 250MM TO 600MM IN 50MM INCREMENTS









**GENTLE UPWARDS PRESSURE** ON TRIGGER RELEASES CATCH. CHASSIS CAN THEN **BE PUSHED BACK INTO** FRAME, OR REMOVED.

**NOTE 1: MATING SURFACES MUST HAVE PARTIAL** COUNTERSINKING TO ACCOMMODATE PROTRUDING **SCREW HEADS.** 



Widney Manufacturing Limited, Plume Street, Aston, Birmingham, B6 7RT. England.

Tel: +44 (0)121 327 5500. Fax: +44 (0)121 328 2466. www.widney.co.uk