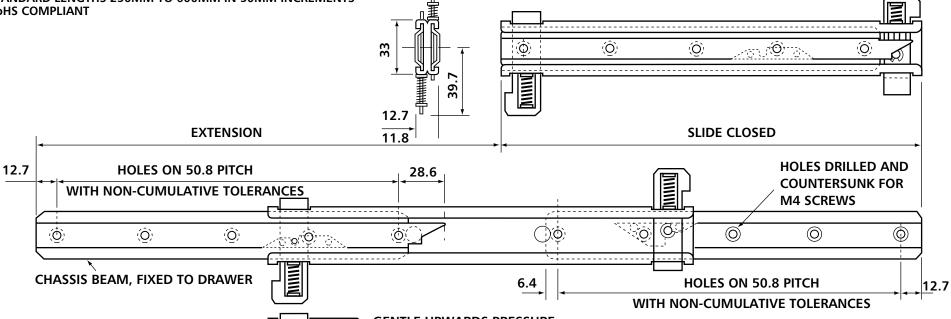

- STEEL/NYLON FRICTION SLIDE
- NON STANDARD SLIDES ARE AVAILABLE (CUSTOM LENGTHS/EXTENSIONS/FIXING METHODS)
- CAN WITHSTAND SHOCK VIBRATION PLEASE CONTACT OUR SALES TEAM
- STANDARD LENGTHS 250MM TO 600MM IN 50MM INCREMENTS