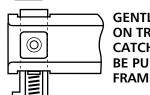

**GENTLE UPWARDS PRESSURE** ON TRIGGER RELEASES CATCH. CHASSIS CAN THEN **BE PUSHED BACK INTO** FRAME, OR REMOVED.

**NOTE 1: MATING SURFACES MUST HAVE PARTIAL** COUNTERSINKING TO ACCOMMODATE PROTRUDING **SCREW HEADS.** 