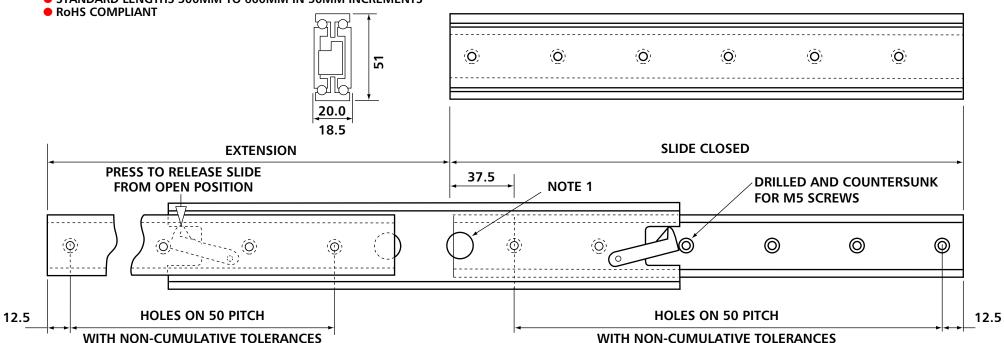

- ALL ALUMINIUM SLIDE
- NON STANDARD SLIDES ARE AVAILABLE (CUSTOM LENGTHS/EXTENSIONS/FIXING METHODS)
- FOR APPLICATIONS COVERING SHOCK AND VIBRATION PLEASE CONTACT OUR SALES TEAM
- STANDARD LENGTHS 300MM TO 600MM IN 50MM INCREMENTS

NOTE 1: 15MM DIA. HOLES IN CENTRE BEAM ALLOW EASY ACCESS TO FIXING HOLES.
M5 COUNTERSUNK HEAD SCREWS TO BS4183
ARE RECOMMENDED FOR FIXING.

NOTE 2: ELONGATED HOLES SHOULD BE PROVIDED IN EITHER THE FRAMEWORK OR CHASSIS TO GIVE ADJUSTMENT IF IT IS NECESSARY FOR THE PANEL TO FIT TIGHTLY AGAINST THE FRAMEWORK.