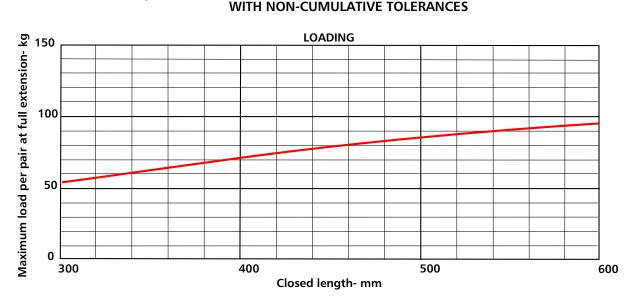

- ALL ALUMINIUM SLIDE
- NON STANDARD SLIDES ARE AVAILABLE (CUSTOM LENGTHS/EXTENSIONS/FIXING METHODS)
- FOR APPLICATIONS COVERING SHOCK AND VIBRATION PLEASE CONTACT OUR SALES TEAM
- STANDARD LENGTHS 300MM TO 600MM IN 50MM INCREMENTS