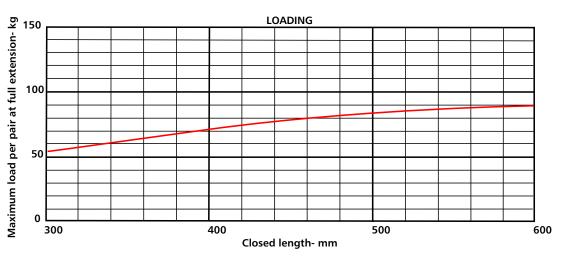

FIXING METHODS)
- FOR APPLICATIONS COVERING SHOCK AND VIBRATION PLEASE CONTACT OUR SALES TEAM



NOTE: 1. 15MM DIA HOLES IN CENTRE BEAM ALLOW EASY ACCESS TO FIXING HOLES. M5 COUNTERSUNK HEAD SCREWS TO BS4183 ARE RECOMMENDED FOR FIXING

| STANDARD LENGTHS-TYPE 210 SLIDES |     |     |     |     |     |     |     |  |
|----------------------------------|-----|-----|-----|-----|-----|-----|-----|--|
| CLOSED LENGTH                    | 300 | 350 | 400 | 450 | 500 | 550 | 600 |  |
| EXTENSION                        | 330 | 380 | 430 | 480 | 530 | 580 | 630 |  |
| NO. HOLES IN EACH BEAM (X)       | 6   | 7   | 8   | 9   | 10  | 11  | 12  |  |



Widney Manufacturing Limited, Plume Street, Aston, Birmingham, B6 7RT. England.

Tel: +44 (0)121 327 5500. Fax: +44 (0)121 328 2466. www.widney.co.uk



**NON-CUMULATIVE TOLERANCES**