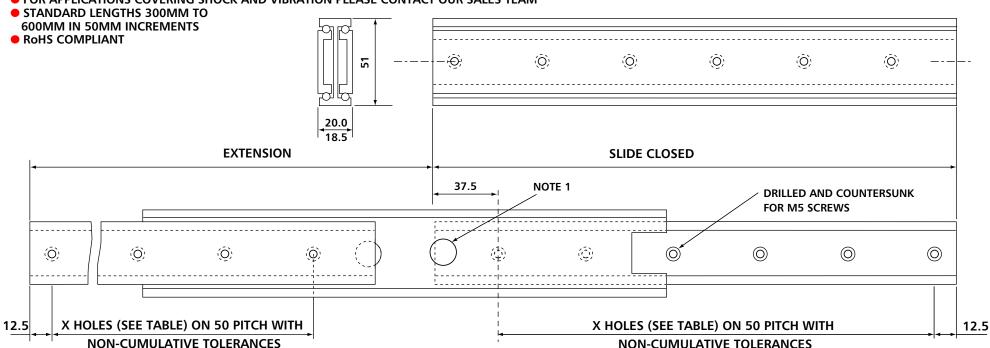

- ALL ALUMINIUM SLIDE
- NON STANDARD SLIDES ARE AVAILABLE (CUSTOM LENGTHS/EXTENSIONS/FIXING METHODS)
- FOR APPLICATIONS COVERING SHOCK AND VIBRATION PLEASE CONTACT OUR SALES TEAM

NOTE: 1. 15MM DIA HOLES IN CENTRE BEAM ALLOW EASY ACCESS TO FIXING HOLES. M5 COUNTERSUNK HEAD SCREWS TO BS4183 ARE RECOMMENDED FOR FIXING

| STANDARD LENGTHS-TYPE 210 SLIDES |     |     |     |     |     |     |     |  |
|----------------------------------|-----|-----|-----|-----|-----|-----|-----|--|
| CLOSED LENGTH                    | 300 | 350 | 400 | 450 | 500 | 550 | 600 |  |
| EXTENSION                        | 330 | 380 | 430 | 480 | 530 | 580 | 630 |  |
| NO. HOLES IN EACH BEAM (X)       | 6   | 7   | 8   | 9   | 10  | 11  | 12  |  |

Widney Manufacturing Limited, Plume Street, Aston, Birmingham, B6 7RT. England.

Tel: +44 (0)121 327 5500. Fax: +44 (0)121 328 2466. www.widney.co.uk

**NON-CUMULATIVE TOLERANCES**