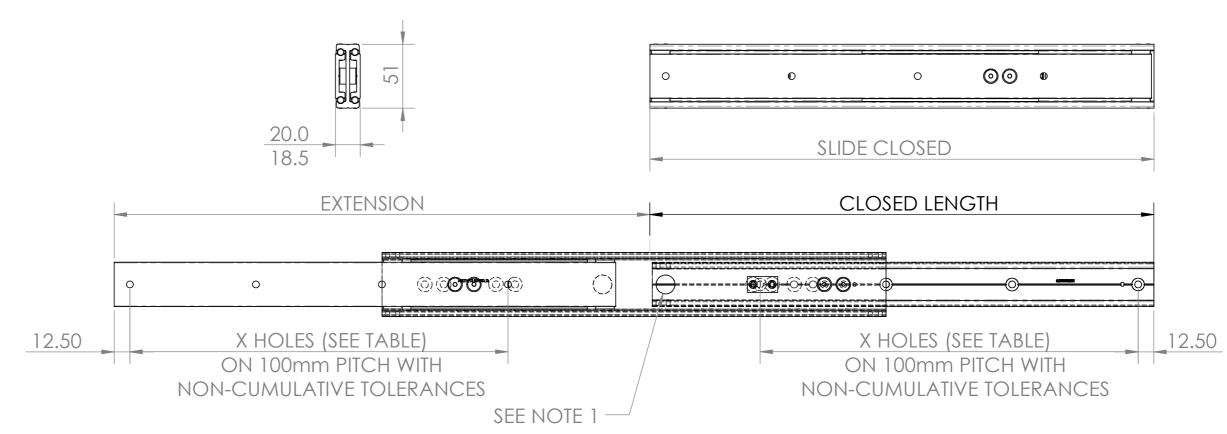

- ALL ALUMINIUM SLIDE
- STANDARD LENGTHS 300mm TO 1000mm IN 50mm INCREMENTS
- Rohs Compliant
- SLIDE WEIGHT: 3.2KGS/METRE PER PAIR
- NON STANDARD SLIDES ARE AVAILABLE (CUSTOM LENGTHS/EXTENSIONS/FIXING METHODS)

NOTE 1
15mm DIA HOLES IN CENTRE BEAM ALLOW EASY ACCESS TO FIXING HOLES.
M5 COUNTERSUNK HEAD SCREWS TO BS4183 ARE RECOMMENDED FOR FIXING

| STANDARD LENGTHS-TYPE 200 AERO SLIDES |     |     |     |     |     |     |     |     |     |     |     |     |     |     |      |
|---------------------------------------|-----|-----|-----|-----|-----|-----|-----|-----|-----|-----|-----|-----|-----|-----|------|
| CLOSED LENGTH                         | 300 | 350 | 400 | 450 | 500 | 550 | 600 | 650 | 700 | 750 | 800 | 850 | 900 | 950 | 1000 |
| EXTENSION                             | 325 | 375 | 425 | 475 | 525 | 575 | 625 | 675 | 725 | 775 | 825 | 875 | 925 | 975 | 1025 |
| NO. HOLES IN EACH BEAM (X)            | 3   | 4   | 4   | 5   | 5   | 6   | 6   | 7   | 7   | 8   | 8   | 9   | 9   | 10  | 10   |