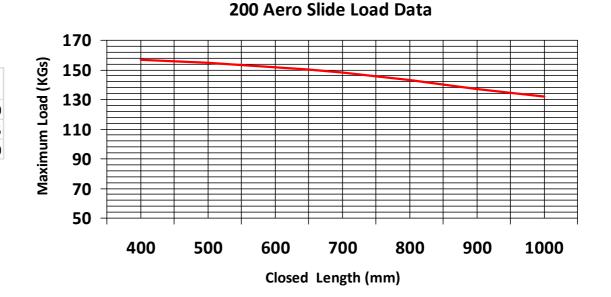

- ALL ALUMINIUM SLIDE
- STANDARD LENGTHS 300mm TO 1000mm IN 50mm INCREMENTS
- Rohs Compliant
- SLIDE WEIGHT: 3.2KGS/METRE PER PAIR
- NON STANDARD SLIDES ARE AVAILABLE (CUSTOM LENGTHS/EXTENSIONS/FIXING METHODS)