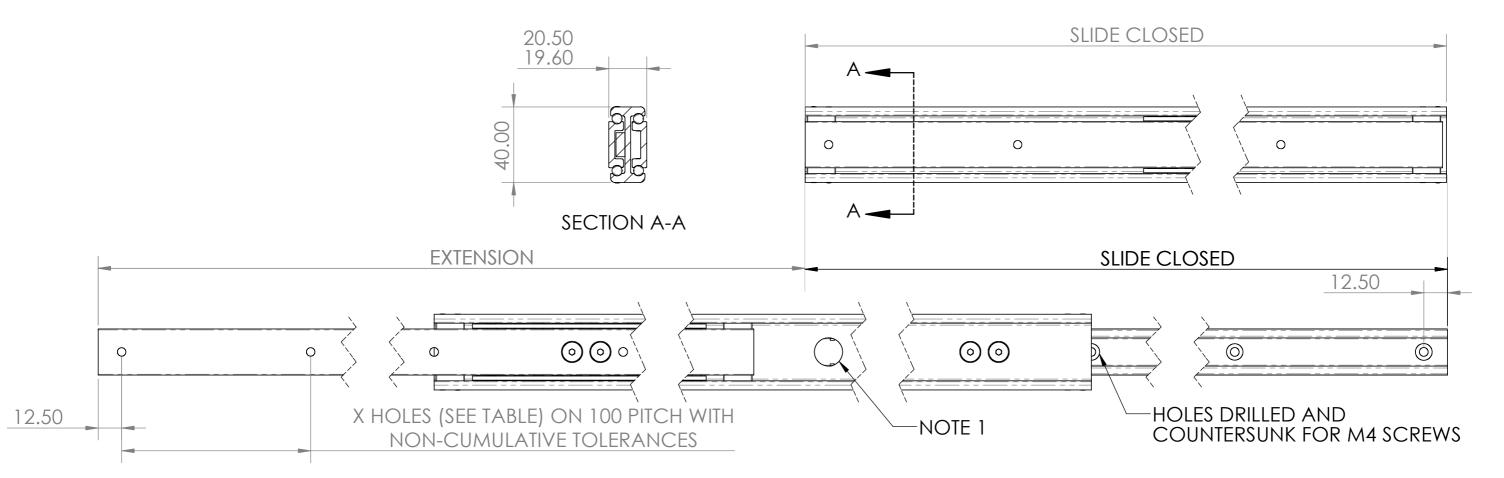

- ALL ALUMINIUM SLIDE
- STANDARD LENGTHS 300mm TO 1000mm IN 50mm INCREMENTS
- Rohs Compliant
- SLIDE WEIGHT: 2.8KGS/METRE PER PAIR
- NON STANDARD SLIDÉS ARE AVAILABLE (CUSTOM LENGTHS/EXTENSIONS/FIXING METHODS)

NOTE 1 15mm DIA HOLES IN CENTRE BEAM ALLOW EASY ACCESS TO FIXING HOLES.

M4 COUNTERSUNK HEAD SCREWS TO BS4183 ARE RECOMMENDED FOR FIXING

| STANDARD LENGTHS-TYPE 150 SLIDES |     |     |     |     |     |     |     |     |     |     |     |     |     |     |      |
|----------------------------------|-----|-----|-----|-----|-----|-----|-----|-----|-----|-----|-----|-----|-----|-----|------|
| CLOSED LENGTH                    | 300 | 350 | 400 | 450 | 500 | 550 | 600 | 650 | 700 | 750 | 800 | 850 | 900 | 950 | 1000 |
| EXTENSION                        | 325 | 375 | 425 | 475 | 525 | 575 | 625 | 675 | 725 | 775 | 825 | 875 | 925 | 975 | 1025 |
| NO. HOLES IN EACH BEAM (X)       | 3   | 4   | 4   | 5   | 5   | 6   | 6   | 7   | 7   | 8   | 8   | 9   | 9   | 10  | 10   |