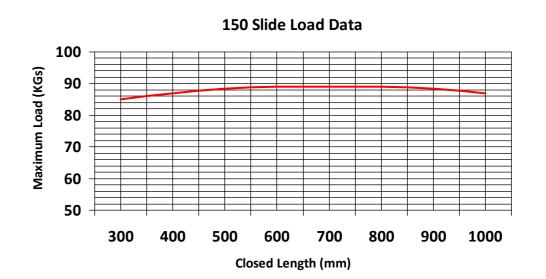

NOTE 1 15mm DIA HOLES IN CENTRE BEAM ALLOW EASY ACCESS TO FIXING HOLES.

M4 COUNTERSUNK HEAD SCREWS TO BS4183 ARE RECOMMENDED FOR FIXING

| STANDARD LENGTHS-TYPE 150 SLIDES |     |     |     |     |     |     |     |     |     |     |     |     |     |     |      |
|----------------------------------|-----|-----|-----|-----|-----|-----|-----|-----|-----|-----|-----|-----|-----|-----|------|
| CLOSED LENGTH                    | 300 | 350 | 400 | 450 | 500 | 550 | 600 | 650 | 700 | 750 | 800 | 850 | 900 | 950 | 1000 |
| EXTENSION                        | 325 | 375 | 425 | 475 | 525 | 575 | 625 | 675 | 725 | 775 | 825 | 875 | 925 | 975 | 1025 |
| NO. HOLES IN EACH BEAM (X)       | 3   | 4   | 4   | 5   | 5   | 6   | 6   | 7   | 7   | 8   | 8   | 9   | 9   | 10  | 10   |